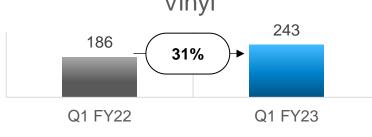

# Vinyl

|             |                   | Opera              | ational               |                        |                     |                 |                    |
|-------------|-------------------|--------------------|-----------------------|------------------------|---------------------|-----------------|--------------------|
| Particulars | PVC Sales<br>(MT) | PVC XWR<br>(Rs/MT) | Carbide Sales<br>(MT) | Carbide XWR<br>(Rs/MT) | Revenues<br>(Rs/Cr) | PBIT<br>(Rs/Cr) | PBIT Margin<br>(%) |
| Q1 FY23     | 14,706            | 128,748            | 4,571                 | 101,550                | 243                 | 66              | 27                 |
| Q1 FY22     | 12,960            | 125,003            | 1,942                 | 85,777                 | 186                 | 86              | 46                 |
| % Shift     | 13                | 3                  | 135                   | 18                     | 31                  | -23             | -41                |

### Performance Overview

- Revenue for Q1 FY23 up 31% YoY at Rs 243 crs.
  - Carbide prices up 18% YoY and PVC prices up 3% YoY. PVC prices softened post Q4 FY22.
  - Sales volumes of Carbide & PVC up 135% & 13% YoY respectively. Volumes in Q1 FY22 were affected due to second wave of Covid 19. Volumes had an impact of Rs 24 crs on the revenues.
  - o Overall production remained at similar levels during the quarter vis a vis Q1 FY22.
- PBIT for Q1 FY23 down 23% YoY.
  - Input costs largely carbon material were higher and continue to put pressure on the earnings impacting earnings by Rs 64 crs during the quarter vs same period last year and were higher vs March quarter as well.
  - Higher product prices partially absorbed the higher input costs.