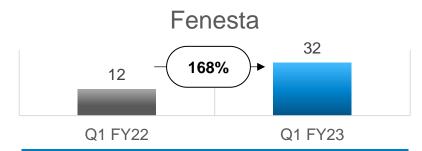

# Fenesta Building Systems

| Particulars | Operational            |          |       | Financial |           |                 |
|-------------|------------------------|----------|-------|-----------|-----------|-----------------|
|             | Order Book (Rs Crores) |          |       | Revenues  | PBIT      | PBIT Margin %   |
|             | Retail                 | Projects | Total | (Rs. Cr.) | (Rs. Cr.) | 1 Bir margin 70 |
| Q1 FY23     | 95                     | 89       | 185   | 167       | 28        | 17              |
| Q1 FY22     | 57                     | 30       | 87    | 108       | 9         | 8               |
| % Shift     | 69                     | 197      | 113   | 54        | 218       | 107             |

### Performance Overview

- Revenues for Q1 FY23 up 54% YoY at Rs 167 crs.
  - Revenues driven by both retail and project segments.
  - o Order booking up 113% YoY at Rs 185 crs.
- PBIT earnings for Q1 FY23 at Rs 28 crs vs Rs 9 crs for Q1 FY22.
  - o Margins were better in retail segment and remained flattish in projects segment.
  - o Higher volumes in both the segments.