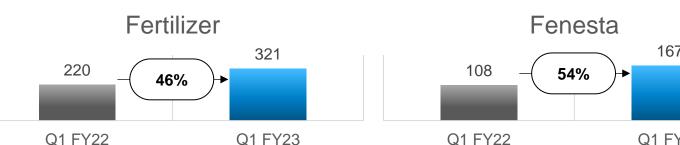

# Fertilizers (Urea)

|             | Operational                      |        | Financial             |               |    |                            |  |
|-------------|----------------------------------|--------|-----------------------|---------------|----|----------------------------|--|
| Particulars | Sales Realizations (MT) (Rs./MT) |        | Revenues<br>(Rs. Cr.) | PBIT Margin % |    | Cap. Employed<br>(Rs. Cr.) |  |
| Q1 FY23     | 63,948                           | 48,128 | 321                   | -20           | -6 | 451                        |  |
| Q1 FY22     | 75,641                           | 23,322 | 220                   | 30            | 14 | 293                        |  |
| % Shift     | -15                              | 106    | 46                    | -             | -  | 54                         |  |

### Performance Overview

- Revenues for Q1 FY23 up 46% YoY.
  - o Prices for Q1 FY23 up 106% YoY, due to higher energy prices, a pass through.
  - Volumes lower 15% YoY due to maintenance shut down taken in Q1 FY23.
- PBIT for Q1 FY23 at –ve Rs 20 crs vs Rs 30 crs during Q1 FY22.
  - Lower volumes and higher energy consumption due to maintenance shutdown.
  - Higher repair and maintenance expenses impacted the earnings.
- Subsidy outstanding as at 30<sup>th</sup> June, 2022 is Rs 462 crs vs Rs 222 crs as at 30<sup>th</sup> June, 2021. Capital employed higher due to subsidy receivables.

# Fenesta Building Systems

| Particulars | Operational            |          |       | Financial |           |                 |
|-------------|------------------------|----------|-------|-----------|-----------|-----------------|
|             | Order Book (Rs Crores) |          |       | Revenues  | PBIT      | PBIT Margin %   |
|             | Retail                 | Projects | Total | (Rs. Cr.) | (Rs. Cr.) | 1 Bir margin 70 |
| Q1 FY23     | 95                     | 89       | 185   | 167       | 28        | 17              |
| Q1 FY22     | 57                     | 30       | 87    | 108       | 9         | 8               |
| % Shift     | 69                     | 197      | 113   | 54        | 218       | 107             |

### Performance Overview

- Revenues for Q1 FY23 up 54% YoY at Rs 167 crs.
  - Revenues driven by both retail and project segments.
  - o Order booking up 113% YoY at Rs 185 crs.
- PBIT earnings for Q1 FY23 at Rs 28 crs vs Rs 9 crs for Q1 FY22.
  - o Margins were better in retail segment and remained flattish in projects segment.
  - o Higher volumes in both the segments.