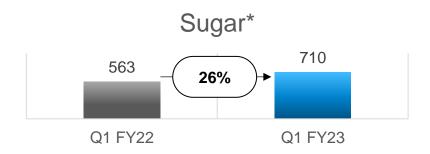

# Sugar

| Particulars | Revenues* (Rs. Cr.) | es* (Rs. Cr.) PBIT (Rs. Cr.) F |     | Cap. Employed (Rs. Cr.) |
|-------------|---------------------|--------------------------------|-----|-------------------------|
| Q1 FY23     | 710                 | 2                              | 0.3 | 2,804                   |
| Q1 FY22     | 563                 | 23                             | 4.1 | 2,383                   |
| % Shift     | 26                  | -91                            | -93 | 18                      |

### Performance Overview

- Revenues for Q1 FY23 up 26% YoY at Rs 710 crs.
  - Sugar volumes were up 20% YoY driven by higher domestic monthly releases impacting revenues by Rs 78 crs. Domestic sugar prices were also up 7% YoY at Rs/qtl 3,563 vs 3,315.
  - o Distillery revenues were higher driven by both volumes and prices. Ethanol prices higher consequent to increase in prices & additional incentive by the government.
  - Country liquor sales also came in higher.
- PBIT for Q1 FY23 lower at Rs 2 crs vs. Rs 23 crs for Q1 FY22.
  - PBIT lower due to lower sugar margins largely on account of higher cost driven by increase in cane prices and lower recovery due to climatic factors.
  - Higher sugar and ethanol prices partly offset cost pressures.
- Sugar inventory as on 30<sup>th</sup> June, 2022 at 27.1 vs 25.0 lac qtls LY.
- Projects moving as per plan and commissioning in Q3' 2023.