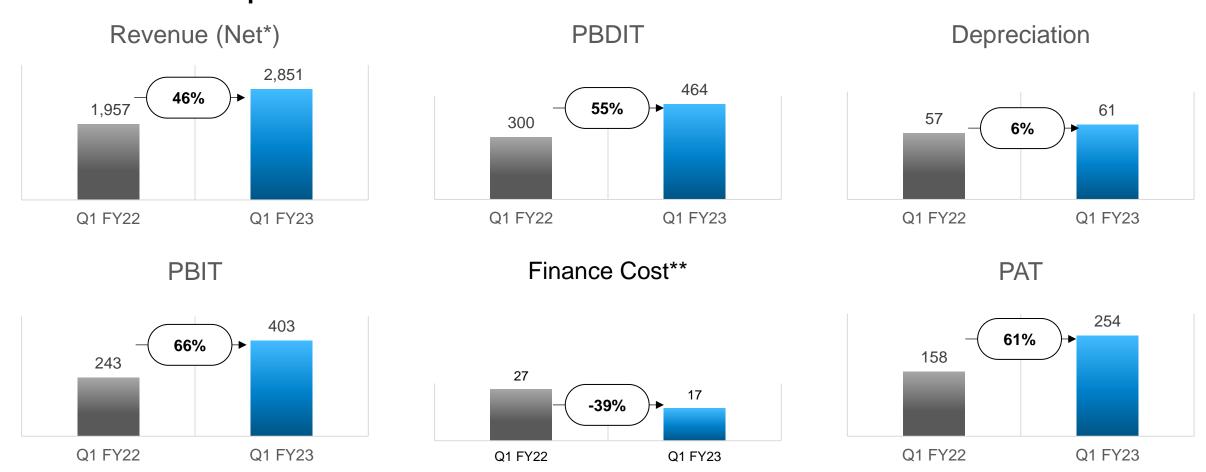

# Financial Snapshot – Q1 FY23

<sup>\*</sup> Net of excise duty of Rs 51 crs and Rs 120 crs for Q1 FY22 and Q1 FY23 respectively, on country liquor sales.

- ☐ Tax cash outflow is limited to MAT (17.47%)
- □ Net Debt as on 30<sup>th</sup> June, 2022 stood at Rs 8 crs, was Rs 4 crs as on 31<sup>st</sup> March, 2022 and Rs 32 crs as on 30<sup>th</sup> June, 2021.
- □ ROCE for the period came in at 37% vs 23% for June'21.

<sup>\*\*</sup>This is Gross finance cost. Finance cost net of Interest / Dividend income and Interest subsidy/grants for Q1 FY23 at -ve Rs 1.4 crs, for Q1 FY22 at Rs 10.7 crs.