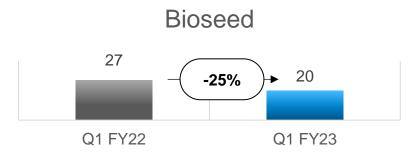

## **Bioseed**

Outlook

| B (1)       |       | Revenues (Rs. Cr.) |       | PBIT      |               | Cap. Employed |  |
|-------------|-------|--------------------|-------|-----------|---------------|---------------|--|
| Particulars | India | International      | Total | (Rs. Cr.) | PBIT Margin % | (Rs. Cr.)     |  |
| Q1 FY23     | 178   | 28                 | 205   | 18        | 9             | 405           |  |
| Q1 FY22     | 136   | 53                 | 188   | 25        | 13            | 506           |  |
| % Shift     | 31    | -48                | 9     | -27       | -33           | -20           |  |

# India operations revenues up 31% YoY driven by cotton, corn and paddy. Govt procurement has picked up vs previous Covid 19 impacted khariff season. International operations of Philippines were impacted by lower volumes. Q1 FY23 PBIT lower 27% YoY at Rs 18 crs. Philippines operations lower volumes had an adverse impact in earnings. India operations earnings showed growth of about 37% which is a positive sign. Positive impact of higher volumes especially in cotton. Institutional sales of corn improved. This is despite lower acreages for most of the crops except cotton which also has not seen growth. Lower Inventories had led to lower capital employed.