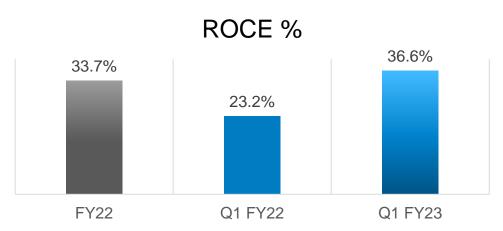

# Financial Snapshot – Q1 FY23

<sup>\*</sup> Net of excise duty of Rs 51 crs and Rs 120 crs for Q1 FY22 and Q1 FY23 respectively, on country liquor sales.

- ☐ Tax cash outflow is limited to MAT (17.47%)
- □ Net Debt as on 30<sup>th</sup> June, 2022 stood at Rs 8 crs, was Rs 4 crs as on 31<sup>st</sup> March, 2022 and Rs 32 crs as on 30<sup>th</sup> June, 2021.
- □ ROCE for the period came in at 37% vs 23% for June'21.

# Returns & Leverage

**Note:** ROCE and Net Debt/ EBITDA Calculated on TTM basis
ROCE calculated on average of capital employed at end of the quarters
Capital Employed excludes CWIP and Liquid Investments.
All nos / ratios are on consolidated basis.