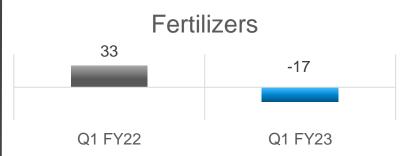

# Fertilizers (Urea)

|             | Operational                      |        | Financial             |               |    |                            |  |
|-------------|----------------------------------|--------|-----------------------|---------------|----|----------------------------|--|
| Particulars | Sales Realizations (MT) (Rs./MT) |        | Revenues<br>(Rs. Cr.) | PBIT Margin % |    | Cap. Employed<br>(Rs. Cr.) |  |
| Q1 FY23     | 63,948                           | 48,128 | 321                   | -20           | -6 | 451                        |  |
| Q1 FY22     | 75,641                           | 23,322 | 220                   | 30            | 14 | 293                        |  |
| % Shift     | -15                              | 106    | 46                    | -             | -  | 54                         |  |

### Performance Overview

- Revenues for Q1 FY23 up 46% YoY.
  - o Prices for Q1 FY23 up 106% YoY, due to higher energy prices, a pass through.
  - Volumes lower 15% YoY due to maintenance shut down taken in Q1 FY23.
- PBIT for Q1 FY23 at –ve Rs 20 crs vs Rs 30 crs during Q1 FY22.
  - Lower volumes and higher energy consumption due to maintenance shutdown.
  - Higher repair and maintenance expenses impacted the earnings.
- Subsidy outstanding as at 30<sup>th</sup> June, 2022 is Rs 462 crs vs Rs 222 crs as at 30<sup>th</sup> June, 2021. Capital employed higher due to subsidy receivables.