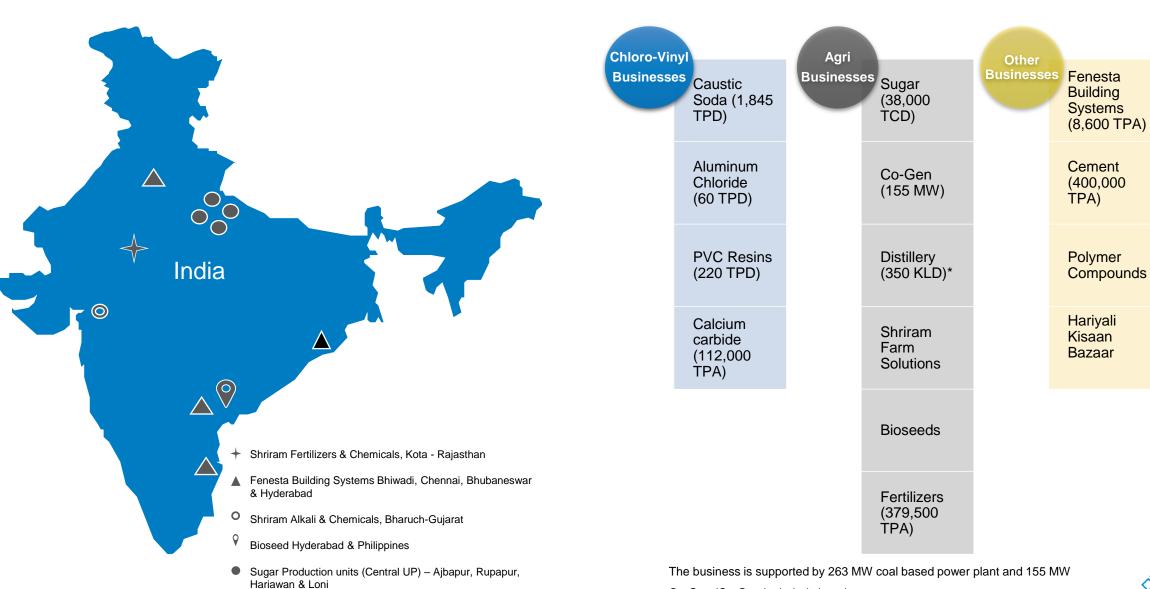

# Chloro Vinyl Business

The Chloro-Vinyl business of the Company has highly integrated operations with multiple revenue streams and 225 MW captive power generation facilities. Chemicals operations are at two locations (Kota – Rajasthan and Bharuch – Gujarat), while Vinyl is at Kota only. Products includes Caustic (liquid and flakes), Chlorine, Hydrogen, Aluminum Chloride, Stable Bleaching Powder, PVC & Carbide.

# Sugar

| Particulars | Revenues* (Rs. Cr.) | es* (Rs. Cr.) PBIT (Rs. Cr.) F |     | Cap. Employed (Rs. Cr.) |
|-------------|---------------------|--------------------------------|-----|-------------------------|
| Q1 FY23     | 710                 | 2                              | 0.3 | 2,804                   |
| Q1 FY22     | 563                 | 23                             | 4.1 | 2,383                   |
| % Shift     | 26                  | -91                            | -93 | 18                      |

# Shriram Farm Solutions

| Particulars | Revenues<br>(Rs. Cr.) | PBIT<br>(Rs. Cr.) | PBIT Margin % | Cap. Employed<br>(Rs. Cr.) |
|-------------|-----------------------|-------------------|---------------|----------------------------|
| Q1 FY23     | 218                   | 18                | 8             | 103                        |
| Q1 FY22     | 212                   | 16                | 7             | 36                         |
| % Shift     | 3                     | 13                | 10            | 190                        |

# Fertilizers (Urea)

|             | Operational                      |        | Financial             |               |    |                            |  |
|-------------|----------------------------------|--------|-----------------------|---------------|----|----------------------------|--|
| Particulars | Sales Realizations (MT) (Rs./MT) |        | Revenues<br>(Rs. Cr.) | PBIT Margin % |    | Cap. Employed<br>(Rs. Cr.) |  |
| Q1 FY23     | 63,948                           | 48,128 | 321                   | -20           | -6 | 451                        |  |
| Q1 FY22     | 75,641                           | 23,322 | 220                   | 30            | 14 | 293                        |  |
| % Shift     | -15                              | 106    | 46                    | -             | -  | 54                         |  |

# Fenesta Building Systems

| Particulars | Operational            |          |       | Financial |           |                 |
|-------------|------------------------|----------|-------|-----------|-----------|-----------------|
|             | Order Book (Rs Crores) |          |       | Revenues  | PBIT      | PBIT Margin %   |
|             | Retail                 | Projects | Total | (Rs. Cr.) | (Rs. Cr.) | 1 Bir margin 70 |
| Q1 FY23     | 95                     | 89       | 185   | 167       | 28        | 17              |
| Q1 FY22     | 57                     | 30       | 87    | 108       | 9         | 8               |
| % Shift     | 69                     | 197      | 113   | 54        | 218       | 107             |