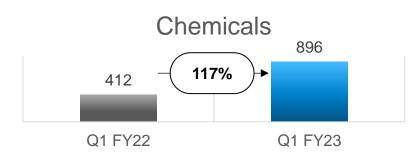

# Chemicals

|             | Opera                                       | itional | Financial           |                 |                    |  |  |
|-------------|---------------------------------------------|---------|---------------------|-----------------|--------------------|--|--|
| Particulars | Caustic Sales ECU Realisations (MT) (Rs/MT) |         | Revenues<br>(Rs/Cr) | PBIT<br>(Rs/Cr) | PBIT Margin<br>(%) |  |  |
| Q1 FY23     | 151,707                                     | 49,468  | 896                 | 347             | 39                 |  |  |
| Q1 FY22     | 134,606                                     | 24,309  | 412                 | 92              | 22                 |  |  |
| % Shift     | 13                                          | 103     | 117                 | 276             | 73                 |  |  |

### Performance Overview

- Revenues up for Q1 FY23 up 117% YoY at Rs 896 crs.
  - ECU prices higher 103% YoY. Other product prices across the categories were also up. Higher prices had an impact of Rs 430 crs. ECU prices were up 9% QoQ, however international prices have witnessed a decline in June '22.
  - Caustic volumes for the quarter were up 13% YoY. Demand gradually picked up post 2<sup>nd</sup> wave of Covid 19 in Q1 FY22.
- PBIT up for Q1 FY23 up 276% YoY at Rs 347 crs.
  - Earnings driven by higher margins and higher volumes.
  - Input prices continue to put cost pressures though being more than mitigated by corresponding increase in product prices.
- Projects moving as per plan Caustic, ECH & Hydrogen Peroxide & Aluminum Chloride to be commissioned in Q1'24 & Power in Q3' 23