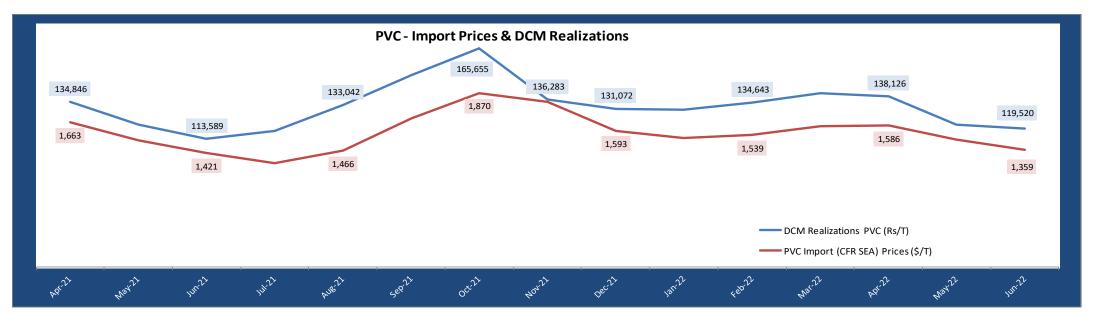

# Vinyl

|             |                   | Opera              | ational               |                        |                     |                 |                    |
|-------------|-------------------|--------------------|-----------------------|------------------------|---------------------|-----------------|--------------------|
| Particulars | PVC Sales<br>(MT) | PVC XWR<br>(Rs/MT) | Carbide Sales<br>(MT) | Carbide XWR<br>(Rs/MT) | Revenues<br>(Rs/Cr) | PBIT<br>(Rs/Cr) | PBIT Margin<br>(%) |
| Q1 FY23     | 14,706            | 128,748            | 4,571                 | 101,550                | 243                 | 66              | 27                 |
| Q1 FY22     | 12,960            | 125,003            | 1,942                 | 85,777                 | 186                 | 86              | 46                 |
| % Shift     | 13                | 3                  | 135                   | 18                     | 31                  | -23             | -41                |

### Performance Overview

- Revenue for Q1 FY23 up 31% YoY at Rs 243 crs.
  - Carbide prices up 18% YoY and PVC prices up 3% YoY. PVC prices softened post Q4 FY22.
  - Sales volumes of Carbide & PVC up 135% & 13% YoY respectively. Volumes in Q1 FY22 were affected due to second wave of Covid 19. Volumes had an impact of Rs 24 crs on the revenues.
  - o Overall production remained at similar levels during the quarter vis a vis Q1 FY22.
- PBIT for Q1 FY23 down 23% YoY.
  - Input costs largely carbon material were higher and continue to put pressure on the earnings impacting earnings by Rs 64 crs during the quarter vs same period last year and were higher vs March quarter as well.
  - Higher product prices partially absorbed the higher input costs.