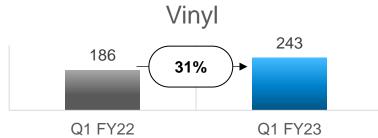

# Vinyl

|             |                   | Opera              | ational               |                        |                     |                 |                    |
|-------------|-------------------|--------------------|-----------------------|------------------------|---------------------|-----------------|--------------------|
| Particulars | PVC Sales<br>(MT) | PVC XWR<br>(Rs/MT) | Carbide Sales<br>(MT) | Carbide XWR<br>(Rs/MT) | Revenues<br>(Rs/Cr) | PBIT<br>(Rs/Cr) | PBIT Margin<br>(%) |
| Q1 FY23     | 14,706            | 128,748            | 4,571                 | 101,550                | 243                 | 66              | 27                 |
| Q1 FY22     | 12,960            | 125,003            | 1,942                 | 85,777                 | 186                 | 86              | 46                 |
| % Shift     | 13                | 3                  | 135                   | 18                     | 31                  | -23             | -41                |

### Performance Overview

- Revenue for Q1 FY23 up 31% YoY at Rs 243 crs.
  - Carbide prices up 18% YoY and PVC prices up 3% YoY. PVC prices softened post Q4 FY22.
  - Sales volumes of Carbide & PVC up 135% & 13% YoY respectively. Volumes in Q1 FY22 were affected due to second wave of Covid 19. Volumes had an impact of Rs 24 crs on the revenues.
  - o Overall production remained at similar levels during the quarter vis a vis Q1 FY22.
- PBIT for Q1 FY23 down 23% YoY.
  - Input costs largely carbon material were higher and continue to put pressure on the earnings impacting earnings by Rs 64 crs during the quarter vs same period last year and were higher vs March quarter as well.
  - Higher product prices partially absorbed the higher input costs.