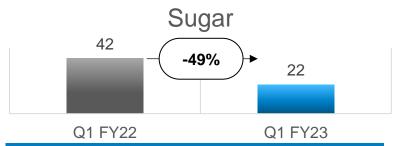

# Sugar

| Particulars | Revenues* (Rs. Cr.) | es* (Rs. Cr.) PBIT (Rs. Cr.) F |     | Cap. Employed (Rs. Cr.) |
|-------------|---------------------|--------------------------------|-----|-------------------------|
| Q1 FY23     | 710                 | 2                              | 0.3 | 2,804                   |
| Q1 FY22     | 563                 | 23                             | 4.1 | 2,383                   |
| % Shift     | 26                  | -91                            | -93 | 18                      |

### Performance Overview

- Revenues for Q1 FY23 up 26% YoY at Rs 710 crs.
  - Sugar volumes were up 20% YoY driven by higher domestic monthly releases impacting revenues by Rs 78 crs. Domestic sugar prices were also up 7% YoY at Rs/qtl 3,563 vs 3,315.
  - o Distillery revenues were higher driven by both volumes and prices. Ethanol prices higher consequent to increase in prices & additional incentive by the government.
  - Country liquor sales also came in higher.
- PBIT for Q1 FY23 lower at Rs 2 crs vs. Rs 23 crs for Q1 FY22.
  - PBIT lower due to lower sugar margins largely on account of higher cost driven by increase in cane prices and lower recovery due to climatic factors.
  - Higher sugar and ethanol prices partly offset cost pressures.
- Sugar inventory as on 30<sup>th</sup> June, 2022 at 27.1 vs 25.0 lac qtls LY.
- Projects moving as per plan and commissioning in Q3' 2023.