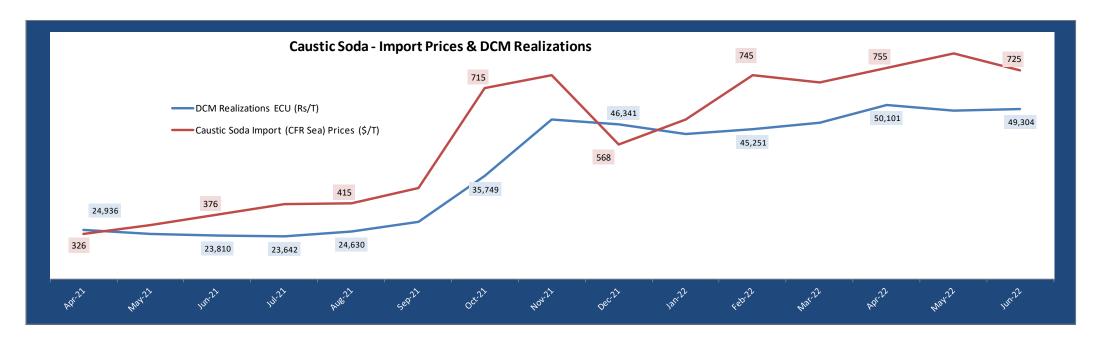

# Chemicals

|             | Opera                                       | itional | Financial           |                 |                    |  |  |
|-------------|---------------------------------------------|---------|---------------------|-----------------|--------------------|--|--|
| Particulars | Caustic Sales ECU Realisations (MT) (Rs/MT) |         | Revenues<br>(Rs/Cr) | PBIT<br>(Rs/Cr) | PBIT Margin<br>(%) |  |  |
| Q1 FY23     | 151,707                                     | 49,468  | 896                 | 347             | 39                 |  |  |
| Q1 FY22     | 134,606                                     | 24,309  | 412                 | 92              | 22                 |  |  |
| % Shift     | 13                                          | 103     | 117                 | 276             | 73                 |  |  |

### Performance Overview

- Revenues up for Q1 FY23 up 117% YoY at Rs 896 crs.
  - ECU prices higher 103% YoY. Other product prices across the categories were also up. Higher prices had an impact of Rs 430 crs. ECU prices were up 9% QoQ, however international prices have witnessed a decline in June '22.
  - Caustic volumes for the quarter were up 13% YoY. Demand gradually picked up post 2<sup>nd</sup> wave of Covid 19 in Q1 FY22.
- PBIT up for Q1 FY23 up 276% YoY at Rs 347 crs.
  - Earnings driven by higher margins and higher volumes.
  - Input prices continue to put cost pressures though being more than mitigated by corresponding increase in product prices.
- Projects moving as per plan Caustic, ECH & Hydrogen Peroxide & Aluminum Chloride to be commissioned in Q1'24 & Power in Q3' 23