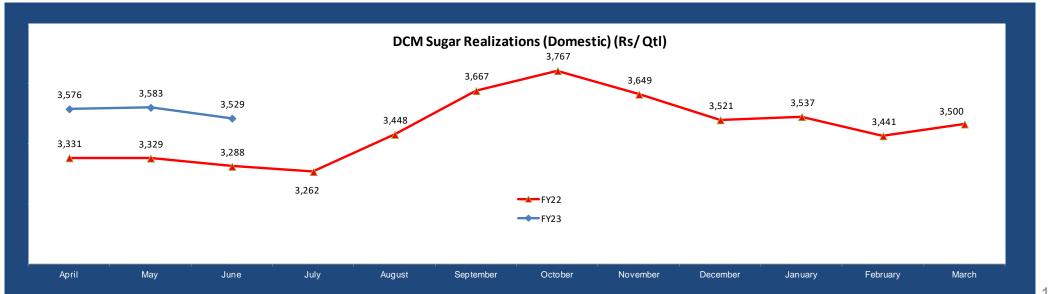

# Sugar

| Particulars | Sugar<br>Production<br>(Lac Qtls) | Sugar Sales<br>(Domestic)<br>(Lac Qtls) | Sugar<br>(Domestic)<br>XWR (Rs/Qtl) | Power Sales<br>(Lac Units) | Power XWR<br>(Rs/ unit)<br>(Lac Units) | Distillery<br>Sales<br>(Lac Ltrs) | Distillery<br>XWR - Cane<br>Juice<br>(Rs/ Ltrs) | Distillery<br>XWR - B<br>Heavy<br>(Rs/ Ltrs) | Distillery<br>XWR - C<br>Heavy (Rs/<br>Ltrs) |
|-------------|-----------------------------------|-----------------------------------------|-------------------------------------|----------------------------|----------------------------------------|-----------------------------------|-------------------------------------------------|----------------------------------------------|----------------------------------------------|
| Q1 FY23     | 2.7                               | 12.0                                    | 3,563                               | 247                        | 3.7                                    | 350                               | 63                                              | 59                                           | 48                                           |
| Q1 FY22     | 4.4                               | 10.5                                    | 3,315                               | 287                        | 3.4                                    | 311                               | -                                               | 56                                           | 45                                           |
| % Shift     | -37                               | 14                                      | 7                                   | -14                        | 8                                      | 12                                | -                                               | 4                                            | 7                                            |

### Performance Overview

- Revenues for Q1 FY23 up 26% YoY at Rs 710 crs.
  - Sugar volumes were up 20% YoY driven by higher domestic monthly releases impacting revenues by Rs 78 crs. Domestic sugar prices were also up 7% YoY at Rs/qtl 3,563 vs 3,315.
  - o Distillery revenues were higher driven by both volumes and prices. Ethanol prices higher consequent to increase in prices & additional incentive by the government.
  - Country liquor sales also came in higher.
- PBIT for Q1 FY23 lower at Rs 2 crs vs. Rs 23 crs for Q1 FY22.
  - PBIT lower due to lower sugar margins largely on account of higher cost driven by increase in cane prices and lower recovery due to climatic factors.
  - Higher sugar and ethanol prices partly offset cost pressures.
- Sugar inventory as on 30<sup>th</sup> June, 2022 at 27.1 vs 25.0 lac qtls LY.
- Projects moving as per plan and commissioning in Q3' 2023.