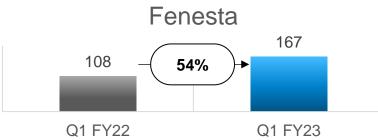

# Fenesta Building Systems

| Particulars | Operational            |          |       | Financial |           |                 |
|-------------|------------------------|----------|-------|-----------|-----------|-----------------|
|             | Order Book (Rs Crores) |          |       | Revenues  | PBIT      | PBIT Margin %   |
|             | Retail                 | Projects | Total | (Rs. Cr.) | (Rs. Cr.) | 1 Bir margin 70 |
| Q1 FY23     | 95                     | 89       | 185   | 167       | 28        | 17              |
| Q1 FY22     | 57                     | 30       | 87    | 108       | 9         | 8               |
| % Shift     | 69                     | 197      | 113   | 54        | 218       | 107             |

### Performance Overview

- Revenues for Q1 FY23 up 54% YoY at Rs 167 crs.
  - Revenues driven by both retail and project segments.
  - o Order booking up 113% YoY at Rs 185 crs.
- PBIT earnings for Q1 FY23 at Rs 28 crs vs Rs 9 crs for Q1 FY22.
  - o Margins were better in retail segment and remained flattish in projects segment.
  - o Higher volumes in both the segments.