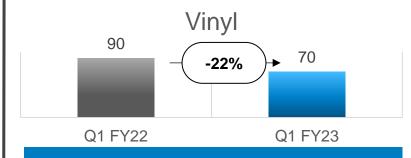

# Vinyl

|             |                   | Opera              | ational               |                        |                     |                 |                    |
|-------------|-------------------|--------------------|-----------------------|------------------------|---------------------|-----------------|--------------------|
| Particulars | PVC Sales<br>(MT) | PVC XWR<br>(Rs/MT) | Carbide Sales<br>(MT) | Carbide XWR<br>(Rs/MT) | Revenues<br>(Rs/Cr) | PBIT<br>(Rs/Cr) | PBIT Margin<br>(%) |
| Q1 FY23     | 14,706            | 128,748            | 4,571                 | 101,550                | 243                 | 66              | 27                 |
| Q1 FY22     | 12,960            | 125,003            | 1,942                 | 85,777                 | 186                 | 86              | 46                 |
| % Shift     | 13                | 3                  | 135                   | 18                     | 31                  | -23             | -41                |

### Performance Overview

- Revenue for Q1 FY23 up 31% YoY at Rs 243 crs.
  - Carbide prices up 18% YoY and PVC prices up 3% YoY. PVC prices softened post Q4 FY22.
  - Sales volumes of Carbide & PVC up 135% & 13% YoY respectively. Volumes in Q1 FY22 were affected due to second wave of Covid 19. Volumes had an impact of Rs 24 crs on the revenues.
  - o Overall production remained at similar levels during the quarter vis a vis Q1 FY22.
- PBIT for Q1 FY23 down 23% YoY.
  - Input costs largely carbon material were higher and continue to put pressure on the earnings impacting earnings by Rs 64 crs during the quarter vs same period last year and were higher vs March quarter as well.
  - Higher product prices partially absorbed the higher input costs.