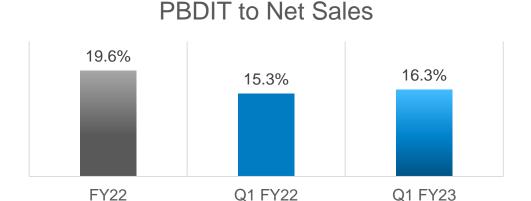

# Financial Snapshot – Q1 FY23

<sup>\*</sup> Net of excise duty of Rs 51 crs and Rs 120 crs for Q1 FY22 and Q1 FY23 respectively, on country liquor sales.

- ☐ Tax cash outflow is limited to MAT (17.47%)
- □ Net Debt as on 30<sup>th</sup> June, 2022 stood at Rs 8 crs, was Rs 4 crs as on 31<sup>st</sup> March, 2022 and Rs 32 crs as on 30<sup>th</sup> June, 2021.
- □ ROCE for the period came in at 37% vs 23% for June'21.