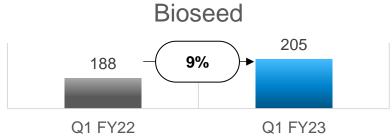

## **Bioseed**

Outlook

| B (1)       |       | Revenues (Rs. Cr.) |       | PBIT      |               | Cap. Employed |  |
|-------------|-------|--------------------|-------|-----------|---------------|---------------|--|
| Particulars | India | International      | Total | (Rs. Cr.) | PBIT Margin % | (Rs. Cr.)     |  |
| Q1 FY23     | 178   | 28                 | 205   | 18        | 9             | 405           |  |
| Q1 FY22     | 136   | 53                 | 188   | 25        | 13            | 506           |  |
| % Shift     | 31    | -48                | 9     | -27       | -33           | -20           |  |

# India operations revenues up 31% YoY driven by cotton, corn and paddy. Govt procurement has picked up vs previous Covid 19 impacted khariff season. International operations of Philippines were impacted by lower volumes. Q1 FY23 PBIT lower 27% YoY at Rs 18 crs. Philippines operations lower volumes had an adverse impact in earnings. India operations earnings showed growth of about 37% which is a positive sign. Positive impact of higher volumes especially in cotton. Institutional sales of corn improved. This is despite lower acreages for most of the crops except cotton which also has not seen growth. Lower Inventories had led to lower capital employed.

Q1 FY23 revenues up 9% YoY.

Pick up in monsoons may provide some upside

DCM SHRIRAN
Growing with trust