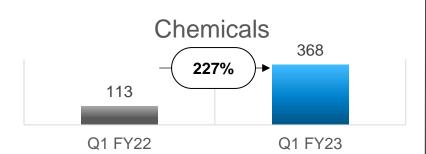

# Chemicals

|             | Opera                                       | itional | Financial           |                 |                    |  |  |
|-------------|---------------------------------------------|---------|---------------------|-----------------|--------------------|--|--|
| Particulars | Caustic Sales ECU Realisations (MT) (Rs/MT) |         | Revenues<br>(Rs/Cr) | PBIT<br>(Rs/Cr) | PBIT Margin<br>(%) |  |  |
| Q1 FY23     | 151,707                                     | 49,468  | 896                 | 347             | 39                 |  |  |
| Q1 FY22     | 134,606                                     | 24,309  | 412                 | 92              | 22                 |  |  |
| % Shift     | 13                                          | 103     | 117                 | 276             | 73                 |  |  |

### Performance Overview

- Revenues up for Q1 FY23 up 117% YoY at Rs 896 crs.
  - ECU prices higher 103% YoY. Other product prices across the categories were also up. Higher prices had an impact of Rs 430 crs. ECU prices were up 9% QoQ, however international prices have witnessed a decline in June '22.
  - Caustic volumes for the quarter were up 13% YoY. Demand gradually picked up post 2<sup>nd</sup> wave of Covid 19 in Q1 FY22.
- PBIT up for Q1 FY23 up 276% YoY at Rs 347 crs.
  - Earnings driven by higher margins and higher volumes.
  - Input prices continue to put cost pressures though being more than mitigated by corresponding increase in product prices.
- Projects moving as per plan Caustic, ECH & Hydrogen Peroxide & Aluminum Chloride to be commissioned in Q1'24 & Power in Q3' 23